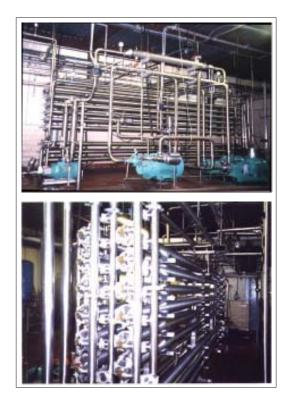

## Membrane Plant Chemical Dispensing & Control Equipment Example (Cleaning & Sanitizing)

PLC Control, LCD Interface, Double-Stroke Air Pumps

**Each Dispensing System Is Individually Designed** 

Dispensing Equipment for RO Plant UF Permeate Feed Stream & UF Plant. Whey Feed Stream (Membranes Pictured)