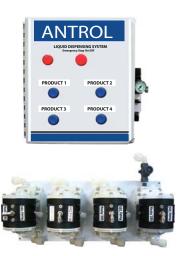

## ANTROL RO CHEMICAL CONTROL UNIT

Husky 205 Pumps

The "Antrol RO Chemical Control Unit" is a wall mounted panel for the purpose of dispensing, cleaning and sanitizing products into Reverse **Osmosis Systems.** 

It provides flexibility in dispensing based on conductivity, timed or push button feed methods.

It has the ability to operate 8 air-operated pumps with accuracy and repeatability. Anderson will assist you with your specific design and implementation needs.