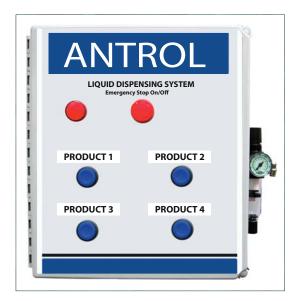

## ANTROL RO CHEMICAL CONTROL UNIT

Husky 205 Pumps

The "Antrol RO Chemical Control Unit" is a wall mounted panel for the purpose of dispensing, cleaning and sanitizing products into Reverse **Osmosis Systems.** 

It provides flexibility in dispensing based on conductivity, timed or push button feed methods.

It has the ability to operate 8 air-operated pumps with accuracy and repeatability. Anderson will assist you with your specific design and implementation needs.