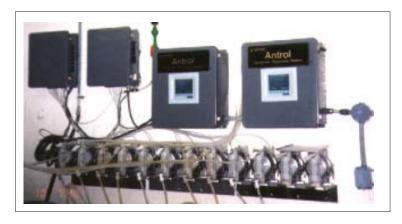

## ANTROL RO CHEMICAL CONTROL UNIT

Husky 205 Pumps

The "Antrol RO Chemical Control Unit" is a wall mounted panel for the purpose of dispensing, cleaning and sanitizing products into Reverse **Osmosis Systems.** 

It provides flexibility in dispensing based on conductivity, timed or push button feed methods.

It has the ability to operate 8 air-operated pumps with accuracy and repeatability. Anderson will assist you with your specific design and implementation needs.